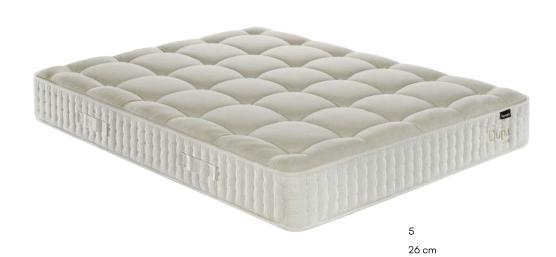

**Firmness (1-10)** 5

Thickness 26 cm

**Core** Latex 100% - 70 kg/m<sup>3</sup>

Fabric 93% Viscose - 7% Linen

350 g/m<sup>2</sup>

Comfort Cotton/Hemp - 600 g/m<sup>2</sup>

PLA (corn fiber) - 600 g/m<sup>2</sup>

V-Label certified

Cotton/Hemp - 600 g/m² PLA (corn fiber) - 600 g/m²

Latex 100% - 70 kg/m<sup>3</sup> 93% Viscose - 7% Linen

350 g/m<sup>2</sup>

V-Label certified