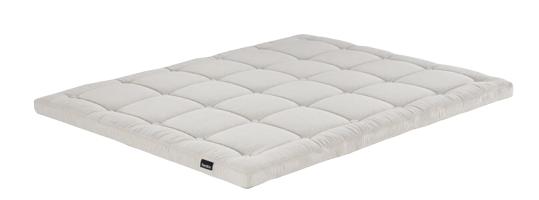

## The latex final touch

Take with Hypnose topper the unique latex sensation to any bed.

100% Natural latex. Elastic, soft and responsive firmness for great adaptability.

Vegan seal. This label guarantees that Hypnose topper does not contain components with animal origin, considering all the stages production and processing that involved in its elaboration.

Cotton and hemp. Combination of vegetable fibers that provide durability and a long lasting feeling of freshness.

**Firmness (1-10)** 5

Thickness 9 cm

**Core** Latex 100% - 55 kg/m<sup>3</sup>

**Fabric** 93% Viscose - 7% Linen