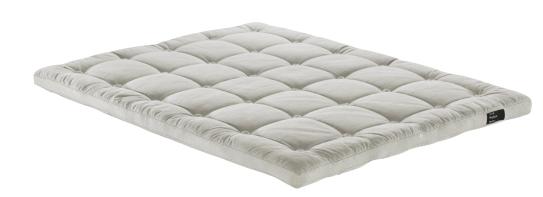

## Magique

## Soft, fresh and elastic

The Magique topper is made of more than thousand nano- springs to convey great softness and bounce. Allowing the sleeper to move freely.

The interior of Magique is pure air, with the **best breathability,** great humidity dissipation and temperature control.